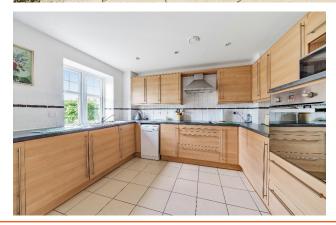

# • Living/dining room

- Fitted kitchen with appliances
- 2 generous double bedrooms
- Large entrance hall with storage cupboard
- Shower room & bathroom
- Residents lounge & communal gardens
- Parking