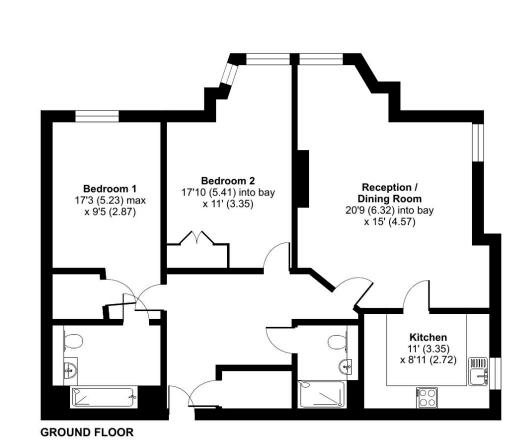

# **Clover Leaf Court, Ackender Road, Alton, GU34**

Approximate Area = 1014 sq ft / 94.2 sq m For identification only - Not to scale

Floor plan produced in accordance with RICS Property Measurement Standards incorporating International Property Measurement Standards (IPMS2 Residential). ©ntchecom 2024. Produced for Warren Powell-Richards. REF: 1142107